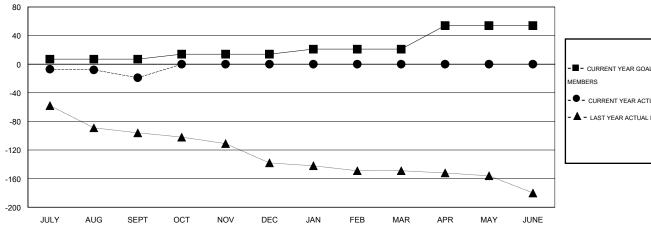

#### GOALS AND ACTUAL MEMBERS CUMULATIVE

| - 🔳 - | CURRENT | YEAR | GOALS | FOR | NEW |
|-------|---------|------|-------|-----|-----|
| ИЕМВ  | ERS     |      |       |     |     |

· CURRENT YEAR ACTUAL MEMBERS

- LAST YEAR ACTUAL MEMBERS

| DROPPED CLUBS: 0 |    | 8 CLUBS OF 34 ADDED 1 OR MORE | GENDER DISTRIBUTION  |              |  |
|------------------|----|-------------------------------|----------------------|--------------|--|
|                  |    | NEW MEMBERS                   | MALE                 | 773 (70.53%) |  |
|                  |    |                               | FEMALE               | 323 (29.47%) |  |
| DROPPED MEMBERS  |    |                               |                      |              |  |
| DECEASED         | 11 | CLICK HERE FOR HEALTH         |                      |              |  |
| CLUB CANCELLED   | 0  | ASSESSMENT DATA               | FAMILY UNIT MEMBERS  |              |  |
| OTHER            | 26 |                               | HEAD OF HOUSEHOLD    |              |  |
| TOTAL            | 37 |                               | NON-HEAD OF HOUSEHOL | D            |  |